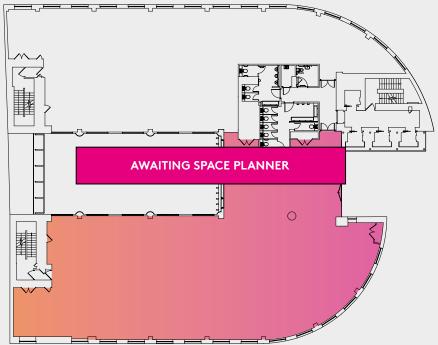

that foster culture, collaboration and conversation for a better way of working.

With cleverly designed meeting areas, there is space for everyone, providing a creative working environment where ideas flourish.











## 1 CITY SQUARE IS DESIGNED FOR YOU.

From bike facilities, café and breakout areas, dedicated studio and fitness



**COFFEE SHOP** BY DINE



BREAK OUT AREA & KITCHEN



STUDIO AND FITNESS **FACILITIES** 



SECURE BIKE RACKS & CHARGING POINTS



**FACILITIES** 



**MEETING &** 

**BUSINESS LOUNGE** 

**TECHNOLOGY ENHANCED ENVIRONMENT** 



SECURE PARKING\* WITH EV POINTS



**ULTRA FAST WIFI** TO RECEPTION











FOUR PIPE FAN COIL AIR CONDITIONING



LED LIGHTING



RAISED ACCESS FLOORS



2.7M FLOOR TO CEILING HEIGHT



EPC RATING 'B'



## **6TH FLOOR:**







# **EXSITING OCUPIERS**

| FLOOR          | OCUPIER                                                                                                             |
|----------------|---------------------------------------------------------------------------------------------------------------------|
| ELEVENTH FLOOR | tp bennett                                                                                                          |
| TENTH FLOOR    | DELOITTE                                                                                                            |
| NINTH FLOOR    | DELOITTE                                                                                                            |
| EIGHTH FLOOR   | LEIGH DAY