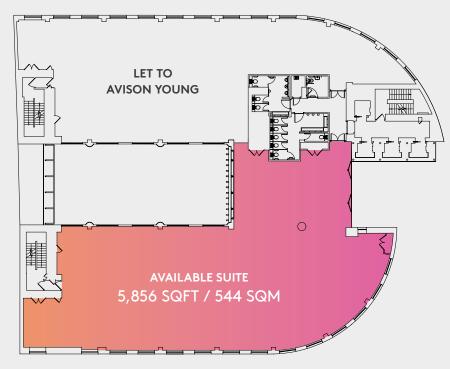

# THE NO.1 **BUSINESS ADDRESS IN LEEDS**

5,856 SQ FT REMAINING

1 City Square offers engaging break out areas that foster culture, collaboration and conversation for a better way of working.

With cleverly designed meeting areas, there is space for everyone, providing a creative working environment where ideas flourish.

## **6TH FLOOR:**