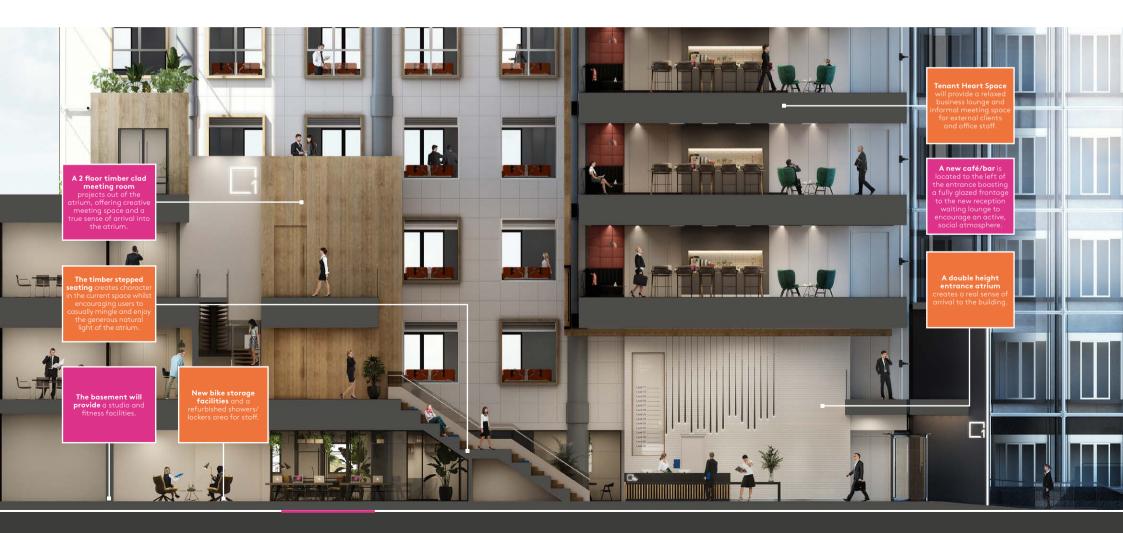

A happy workforce is a productive one. Our generous well-being space with dedicated experts allows you to combat work-related stress, maintaining an active, healthy lifestyle.

FROM AEROBICS TO FITNESS CLASSES WE HAVE 3,500 SQ FT OF DEDICATED STUDIO AND FITNESS FACILITIES TO PRACTISE YOUR SIT-UPS OR PERFECT YOUR YOGA.

## LESS BURNOUT MORE WORKOUT

DAY, WE HAVE THE PERFECT FACILITIES TO

MAINTAIN AN ACTIVE LIFESTYLE.

LED LIGHTING

**TECHNOLOGY ENHANCED ENVIRONMENT** 

**4** X 16 PERSON PASSENGER LIFTS (3 GLASS SCENIC LIFTS) 1 X 8 PERSON LIFT TO ATRIUM

**EPC RATING 'B'** 

**SECURE BIKE RACKS** & CHARGING POINTS

**CHANGING/SHOWER FACILITIES** 

STUDIO AND FITNESS **FACILITIES** 

**SECURE PARKING\*** (\*RATIO 1/1300 SQ FT) WITH ELECTRIC CHARGING POINTS