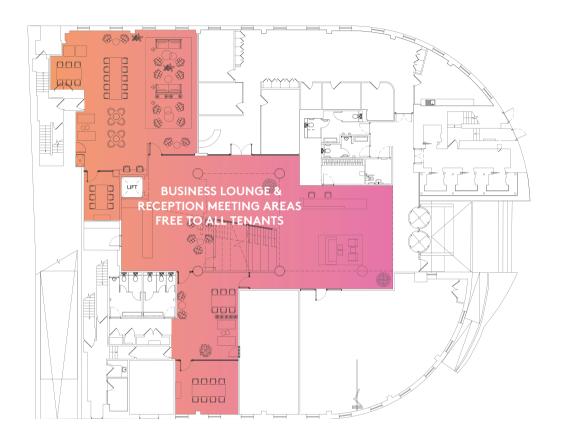

### SCHEDULE OF AVAILABILITY

Secure basement parking available

| FLOOR                     | SQ FT                     | SQ M  |
|---------------------------|---------------------------|-------|
| ELEVENTH FLOOR            | tp bennett                |       |
| TENTH FLOOR               | Deloitte.                 |       |
| NINTH FLOOR               | Deloltte.                 |       |
| EIGHTH FLOOR              | Deloitte.                 |       |
| SEVENTH FLOOR             | Deloitte.                 |       |
| SIXTH FLOOR               |                           |       |
|                           | AVISON<br>YOUNG           |       |
|                           | 5,856                     | 544   |
| FIFTH FLOOR               | Schroders personalwealth  |       |
| FOURTH FLOOR              | MILLS & REEVE <b>LDC</b>  |       |
| THIRD FLOOR               | XPS Pensions Group        |       |
| SECOND FLOOR*             |                           |       |
|                           | 10,491                    | 974.5 |
| FIRST FLOOR*              |                           |       |
|                           | 9,188                     | 853.5 |
| GROUND FLOOR              |                           |       |
|                           | ALLIED IRISH BANKS        |       |
|                           | BroadwayHouse<br>Chambers |       |
| Business Lounge/Reception |                           |       |
| Coffee Shop               |                           |       |
| Meeting Rooms             |                           |       |
| TOTAL NIA AVAILABILITY*   | 25,535                    | 2,372 |

#### **GROUND** - 5,048 SQ FT (469 SQ M)

FIRST - 9,188 SQ FT (854 SQ M)

**SECOND** - 10,491 SQ FT (975 SQ M)

**SIXTH** - 5,856 SQ FT (544 SQ M)