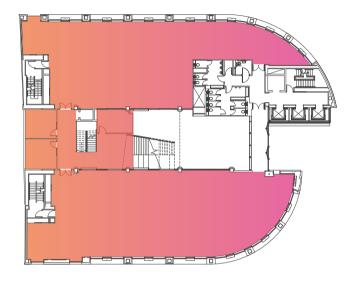

### SCHEDULE OF AVAILABILITY

Secure basement parking available

| FLOOR                     | SQ FT                     | SQ M  |
|---------------------------|---------------------------|-------|
| ELEVENTH FLOOR            | tp bennett                |       |
| TENTH FLOOR               | Deloitte.                 |       |
| NINTH FLOOR               | Deloltte.                 |       |
| EIGHTH FLOOR              | Deloitte.                 |       |
| SEVENTH FLOOR             | Deloitte.                 |       |
| SIXTH FLOOR               |                           |       |
|                           | AVISON<br>YOUNG           |       |
|                           | 5,856                     | 544   |
| FIFTH FLOOR               | Schroders personalwealth  |       |
| FOURTH FLOOR              | MILLS & REEVE <b>LDC</b>  |       |
| THIRD FLOOR               | XPS Pensions Group        |       |
| SECOND FLOOR*             |                           |       |
|                           | 10,491                    | 974.5 |
| FIRST FLOOR*              |                           |       |
|                           | 9,188                     | 853.5 |
| GROUND FLOOR              |                           |       |
|                           | ALLIED IRISH BANKS        |       |
|                           | BroadwayHouse<br>Chambers |       |
| Business Lounge/Reception |                           |       |
| Coffee Shop               |                           |       |
| Meeting Rooms             |                           |       |
| TOTAL NIA AVAILABILITY*   | 25,535                    | 2,372 |

#### **GROUND** - 5,048 SQ FT (469 SQ M)

FIRST - 9,188 SQ FT (854 SQ M)

**SECOND** - 10,491 SQ FT (975 SQ M)

**SIXTH** - 5,856 SQ FT (544 SQ M)

## SPACE **PLANNING**

M&E designed with flexibility to accommodate occupation at up to 1:8 sq m