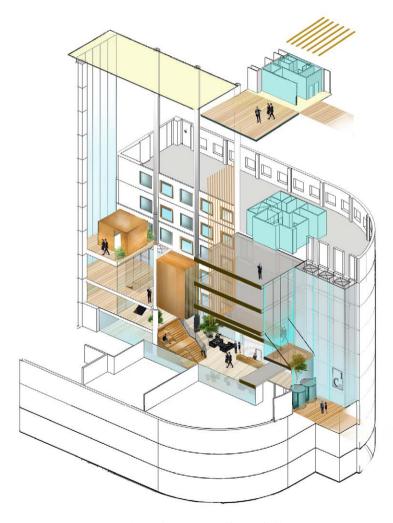

## LESS BURNOUT MORE WORKOUT

DAY, WE HAVE THE PERFECT FACILITIES TO

MAINTAIN AN ACTIVE LIFESTYLE.

LED LIGHTING

**TECHNOLOGY ENHANCED ENVIRONMENT** 

**4** X 16 PERSON PASSENGER LIFTS (3 GLASS SCENIC LIFTS) 1 X 8 PERSON LIFT TO ATRIUM

## SPACE **PLANNING**

M&E designed with flexibility to accommodate occupation at up to 1:8 sq m