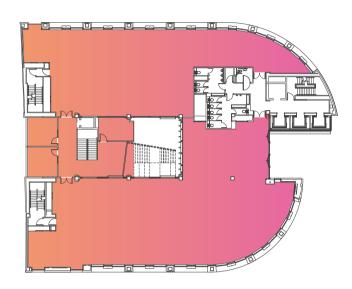

### SCHEDULE OF AVAILABILITY

Secure basement parking available

| FLOOR                     | SQ FT                     | SQ M  |
|---------------------------|---------------------------|-------|
| ELEVENTH FLOOR            | tp bennett                |       |
| TENTH FLOOR               | Deloitte.                 |       |
| NINTH FLOOR               | Deloltte.                 |       |
| EIGHTH FLOOR              | Deloitte.                 |       |
| SEVENTH FLOOR             | Deloitte.                 |       |
| SIXTH FLOOR               |                           |       |
|                           | AVISON<br>YOUNG           |       |
|                           | 5,856                     | 544   |
| FIFTH FLOOR               | Schroders personalwealth  |       |
| FOURTH FLOOR              | MILLS & REEVE <b>LDC</b>  |       |
| THIRD FLOOR               | XPS Pensions Group        |       |
| SECOND FLOOR*             |                           |       |
|                           | 10,491                    | 974.5 |
| FIRST FLOOR*              |                           |       |
|                           | 9,188                     | 853.5 |
| GROUND FLOOR              |                           |       |
|                           | ALLIED IRISH BANKS        |       |
|                           | BroadwayHouse<br>Chambers |       |
| Business Lounge/Reception |                           |       |
| Coffee Shop               |                           |       |
| Meeting Rooms             |                           |       |
| TOTAL NIA AVAILABILITY*   | 25,535                    | 2,372 |

#### **GROUND** - 5,048 SQ FT (469 SQ M)

FIRST - 9,188 SQ FT (854 SQ M)

**SECOND** - 10,491 SQ FT (975 SQ M)

**SIXTH** - 5,856 SQ FT (544 SQ M)

## SPACE **PLANNING**

M&E designed with flexibility to accommodate occupation at up to 1:8 sq m