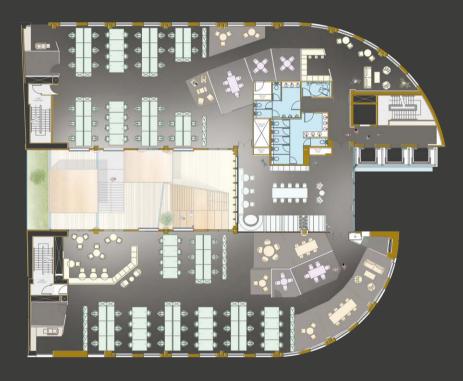

## SPACE **PLANNING**

M&E designed with flexibility to accommodate occupation at up to 1:8 sq m